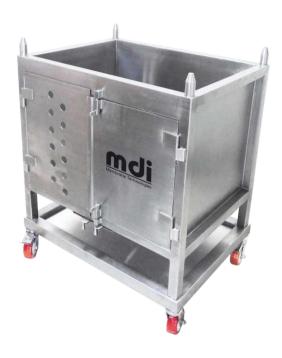

These rectangular tote boxes are made from high quality stainless steel construction which are easy to clean and disinfect and the smooth mirror polished contact surface ensures bag safety.

Stainless steel totes ranging from 100 liters to 500 liters have applicability in large volume liquid-handling operations such as storage, transfer and waste collection.

### **Key Features**

- > Ergonomic design
- > 304 L stainless steel corrosion resistant construction
- Smooth mirror polished contact surface to ensures bag safety
- > Enhanced mobility with strong wheels
- > Front brakes for security
- Large door for easy access and positioning of process containers
- > SS latch on door to prevent accidental opening
- > Bottom drain port for easy installation of drain tubing