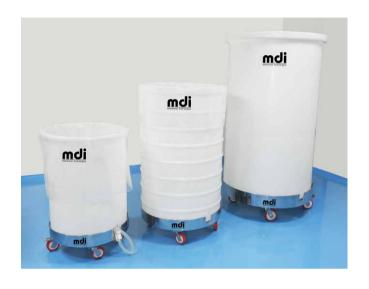

# mdi Liner Drums with Trolleys

MDI cylindrical drum containers are robust, cost effective systems, specially designed and qualified for single use MDI *AseptiLiners* used for preparation, storage and transfer of media, buffer etc. in biopharmaceutical manufacturing. These plastic drums, constructed of high density polyethylene material, have smooth surfaces which are clean room compatible and are available with volumes of 50L, 100L, 200L and 500L.

The drums can be placed on specially designed MDI SS trolleys for safe and easy transfer.

MDI Liner Drums have applicability in large volume liquid handling operations such as storage, mixing and transfer.

## **Key Features**

- > Ergonomic design for ease of use
- High Density Polyethylene drum construction
- Multi use application for shipping and storage
- Wheeled trolley available for portability
- 50L to 500L size option availability